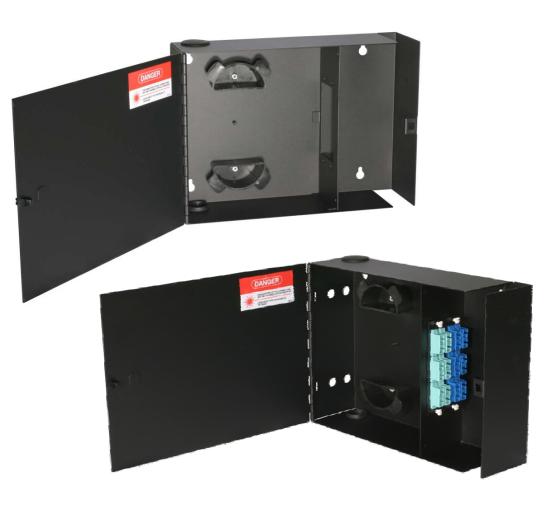

## Wall Mount Unit 2x

CSI Fiber distribution solution for smaller applications, up to 48 ports using Quad LC connector adaptor panels. High quality. Made in USA.

#### PART NUMBERS

| DESCRIPTION                                                                                      |
|--------------------------------------------------------------------------------------------------|
| Wall Mount 2U powder coated unit                                                                 |
| WAC-2X with two Adaptor pannels loaded with 6 ST to ST SM Ceramic on each panel                  |
| WAC-2X with two adaptor panels loaded with 6 LC Quad to LC Quad CER 10Gig adaptors on each panel |
| WAC-2X with two adaptor panels loaded with 6 SC Dup to SC Dup CER 10Gig adaptors on each panel   |
| WAC-2X with two adaptor panels loaded with 6 MTP MM to MTP MM adaptors on each panel             |
|                                                                                                  |

### FEATURES

≻16 gauge steel

Full length piano hinges.

LGX style bracket accepts most AP panels

Corrosion
resistant powder
coated steel

Dual panel capacity

Fiber management pre loaded

≻Easy to install